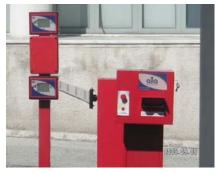

# 4- ACCESS CONTROL AND PARKING SOLUTION REFERENCES

• Antalya Civil Government Parking Buildings 2005 / Access Control and Parking System, Barcode

Antalya Civil Government Coach Station
 Antalya
 2004 / Enter and Out Coach Station Automation System with Barcode