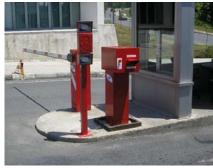

# 4- ACCESS CONTROL AND PARKING SOLUTION REFERENCES

• Antalya Civil Government Parking Buildings 2005 / Access Control and Parking System, Barcode

Antalya Civil Government Coach Station
 Antalya
 2004 / Enter and Out Coach Station Automation System with Barcode