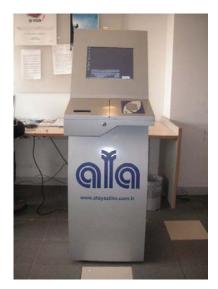

#### 3 - SMART CARD SOLUTION REFERENCES

- Akbank Central Office Project
  - O The access control and vending application software for controlling 2000 peoples' activity and 60 vending machines at Akbank Central Office, was also developed by our company. Furthermore, the users can load banknotes into their cards using a POS unit and 2 kiosk devices in cafe unit and spend their money in spending units using their cards.
- Bilkent University Refectory Automation System / Ankara
   1999 / Card Preparation System, Refectory Automation System, Magnetic Stripe Card